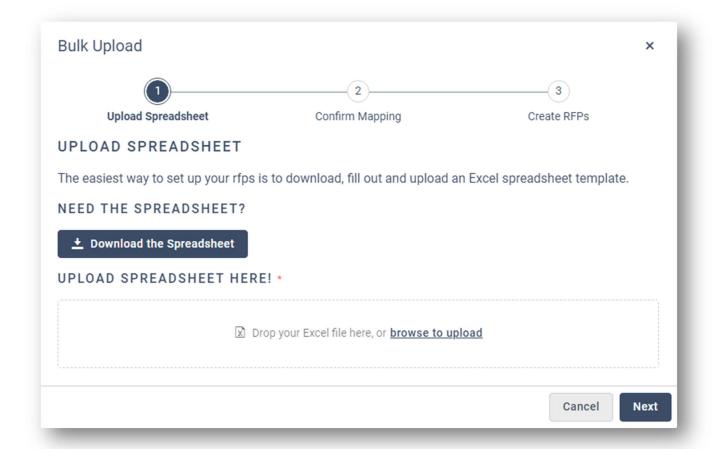

### Jobs Bulk Upload RFPs

Upload RFPs in bulk to manage portfolios and/or bulk exports from non-LightBox clients. This feature supports RFP tracking and Insights aggregation for portfolios.