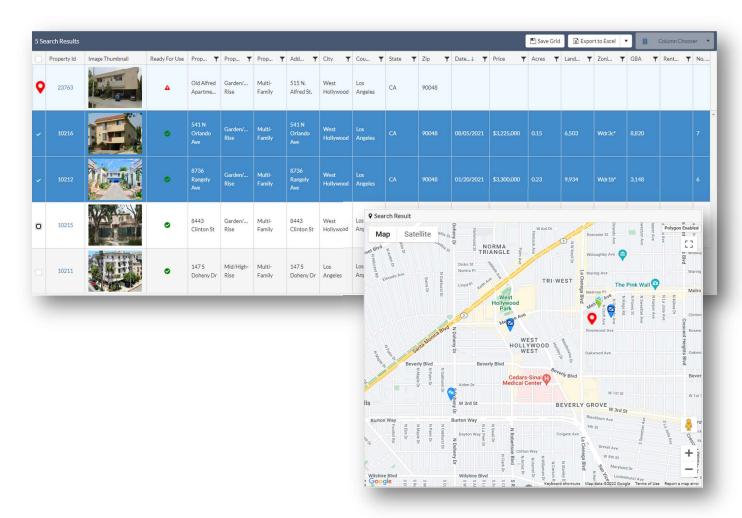

# Report Writer Subject/Comp Comparison

Compare your Subject to properties in the property search comparison view to better select comparables. This feature is accessible from the Job edit modal and will allow users to associate comparables to a job.